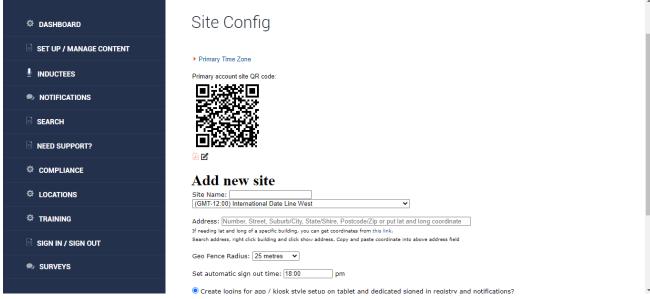

## 1. Find your QR code/s

On the web version of you WorkSign portal, click the "Sites Config" feature (yellow icon).

The main QR code will show at the top of the page.

If you click the small Adobe Icon, a pdf poster of the QR code will be downloaded, which you can print and present at your sign in location. You can edit the text on the poster by clicking the icon next to the Adobe icon.

QR codes for any additional sites will also show on this page if you scroll down. Additional sites come as an additional subscription fee so you may need to contact your account manager or <a href="mailto:support@workmetrics.com">support@workmetrics.com</a> to get this enabled.