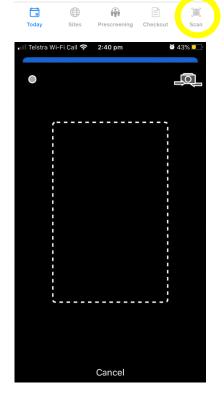

Click New Scan at the bottom of the page and position the camera over the QR code.

You will be signed in automatically.

To sign out, you do not need to scan the QR code again, simply click Checkout from the bottom menu bar from any location.