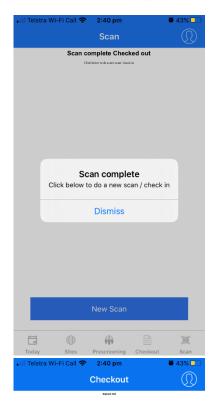

Click New Scan at the bottom of the page and position the camera over the QR code.

You will be signed in automatically.

To sign out, you do not need to scan the QR code again, simply click Checkout from the bottom menu bar from any location.