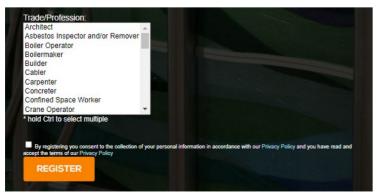

To select multiple trades (hold control and select each relevant trade)

Tick the consent box and press **REGISTER**.

5. The introduction page will open. Read the summary and then click the tick box next to