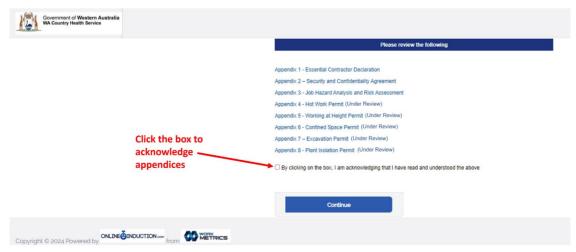

## 10. Step 3 - Appendices

Click on each link to read all 8 Appendices.

When completed, click on the box to acknowledge that you have read and understood the appendices. Then click **Continue**.