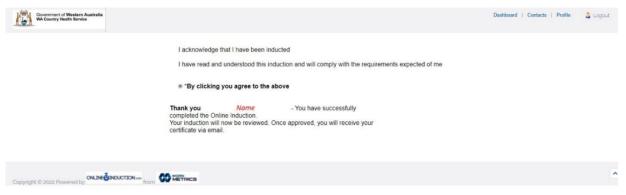

## 13. Acknowledgement:

Click the button to acknowledge:

- i. That you have been inducted; and
- ii. You have read and understood this induction and will comply with the requirements expected.

| Government of Western Australia<br>NA Country Health Service                                                                                              | Dashboard   Contacts   Profile | 2 Logout |
|-----------------------------------------------------------------------------------------------------------------------------------------------------------|--------------------------------|----------|
| I acknowledge that I have been inducted<br>I have read and understood this induction and will comply with the requirements expected of me<br>Click button |                                |          |
| Copyright © 2022 Powered by CHLINE BINUCTION - from CONTENTIONS                                                                                           |                                | •        |