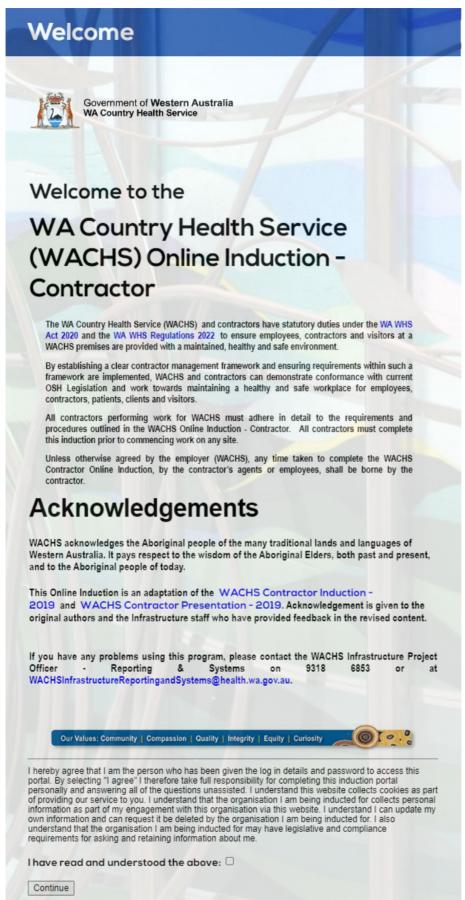

#### I have read and understood the above

WACHS Online Contractor Induction - Contractor Registration & Induction Guide

6. Upload your photo (click Take photo) or upload a face photo from your device or computer.