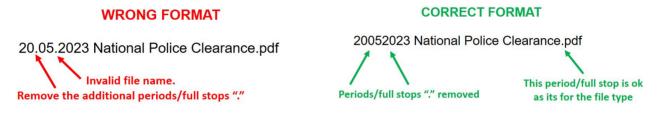

**PLEASE NOTE:** Document file names must not contain more than one period "." as the system will not upload for security reasons. Please remove all additional periods before uploading

Sign your signature in the box, click Use this Signature and then click Submit