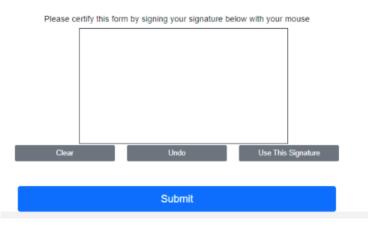

**PLEASE NOTE:** Document file names must not contain more than one period "." as the system will not upload for security reasons. Please remove all additional periods before uploading

Sign your signature in the box, click Use this Signature and then click Submit