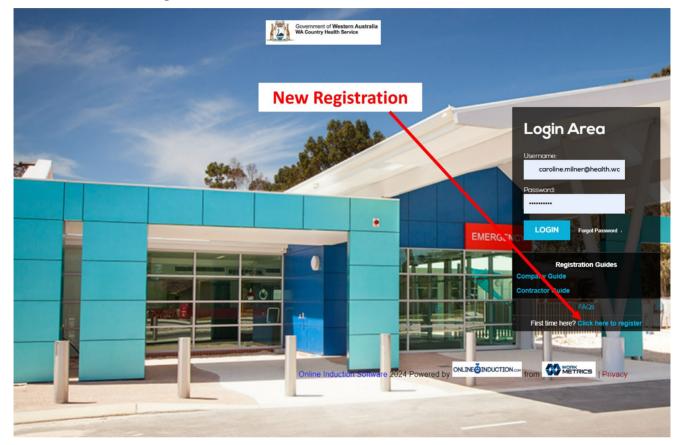

# WACHS Online Contractor Induction (OCI) Contractor Registration & Induction Guide

- 1. Use Google Chrome or Microsoft Edge (Do Not use Internet Explorer) https://www.onlineinduction.com/wachs/
- 2. Click the Click here to register link